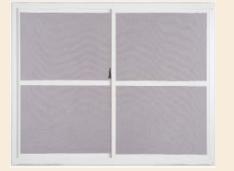

#### **VERTICAL FOUR-TRACK**

Vertical Four-Track panels offer 75% ventilation. Just raise or lower three of the lightweight panels over the fourth to create that outdoor feel.

Or remove and store the panels, leaving the screens in place, for 100% airflow. Our vertical design also includes tilt-in vents that make operating and cleaning... well... a breeze.