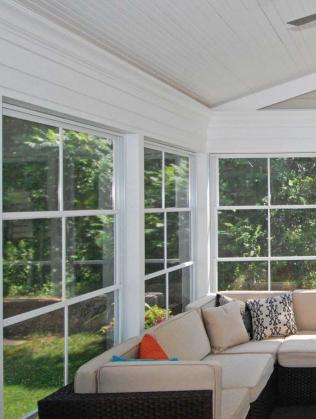

2012 Spring Photo Contest *Winner* Southern Exposure Sunrooms, Wilmington, NC

Built to last... Eze-Breeze enclosure products are constructed with durable aluminum frames that hold screen and vinyl glazed panels in place. Lightweight... The vinyl-glazed panels can be raised or lowered effortlessly. Protection from the elements... open the panels to enjoy the fresh air or close them to provide protection from the wind, rain, and dust while still enjoying the outdoors. Affordable... the rugged vinyl glazing has the transparency of glass without the cost or weight. Strong, shatterproof and flexible... If accidentally pushed or distorted, it will return to its original shape within minutes. It's a product with a memory.

Beautifies... The clean lines and pleasing proportions complement any architecture or style of home. Improving your curb appeal has never been more affordable. Perfect for existing porches... Custom made to fit any space. Or new construction... It's easy to have fun designing an outdoor space that's just right.