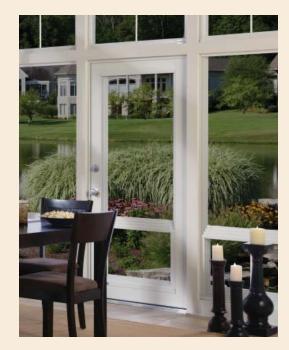

### CABANA DOOR

Finish your porch enclosure project with this heavy duty aluminum door complemented with our Eze-Breeze panels. There is no exposed weather-strip or unsightly notches so when you open your door to invited guests, they only see the door and your new space.