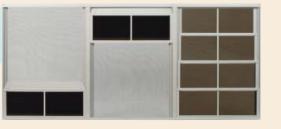

#### **VERTICAL FOUR-TRACK**

Vertical Four-Track panels offer 75% ventilation. Just raise or lower three of the lightweight panels over the fourth to create that outdoor feel.

Or remove and store the panels, leaving the screens in place, for 100% airflow. Our vertical design also includes tilt-in vents that make operating and cleaning... well... a breeze.

For openings too small for operable units we offer a unique Removable Vent Fixed Lite that matches our Vertical Four-Track panels. The factory installed lift tabs make it easy to remove and store the panel for even more ventilation. Our Standard and Heavy Duty Lip Frame is also an ideal alternative.

#### HORIZONTAL SIDE SLIDER

Horizontal Side Slider panels offer 50% ventilation. With just one finger, full length panels slide left or right on corrosion resistant, neoprene rollers.

Like Vertical Four-Tracks, panels can be easily removed and stored, leaving screens in place, for 100% airflow.

For small openings we also offer a Heavy Duty Lip Frame. Designed to match the look of the horizontal sliding panel it is also an ideal companion to the vertical units. A trapezoid shape is also available to help fill the ends of gabled roofs.