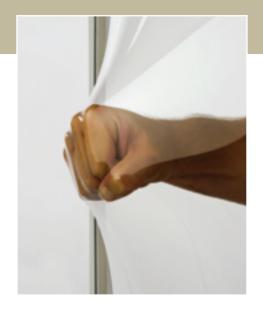

# THE BENEFITS OF GLASS WITHOUT THE COST OR WEIGHT.

The tough 10-mil vinyl glazing gives the benefit of glass without the cost or the weight. It's as transparent as glass, but not nearly as heavy. or expensive. If accidentally pushed or distorted, the tough, 10-mil vinyl will return to its original shape within minutes. A product with a memory.