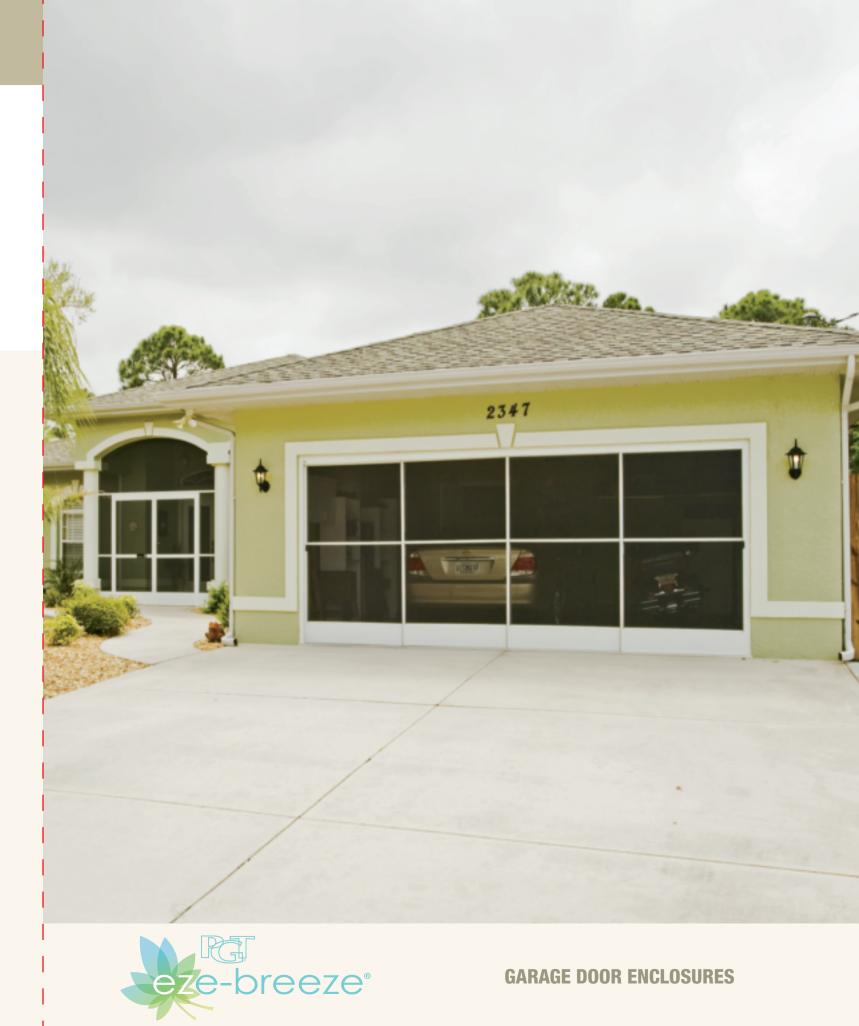

# **SCREEN TYPES**

9/12 MG0100350

Do you want to turn the garage into a gym, hobby room or play room? Or do you simply want to enjoy bug-free ventilation? Affordable Eze-Breeze® Garage Door Screens make a great addition to your garage, so you can work and play in comfort.

# SIDE SLIDER GARAGE DOOR SCREEN - SS30

We start with sturdy, high-quality aluminum frames, then custom build it to fit your garage. These panels glide easily on large, neoprene wheels, then latch securely into place. The kick plate provides extra strength and prevents damage to panels and the low profile threshold won't damage tires and won't be damaged by cars.