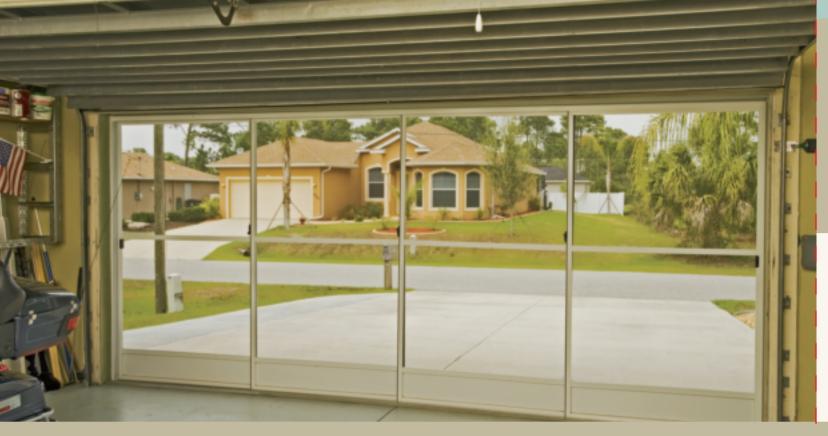

# **SCREEN TYPES**

9/12 MG0100350

Do you want to turn the garage into a gym, hobby room or play room? Or do you simply want to enjoy bug-free ventilation? Affordable Eze-Breeze® Garage Door Screens make a great addition to your garage, so you can work and play in comfort.

### **WANT EVEN MORE SPACE!**

Eze-Breeze Garage Door Screens are a great addition to your lanai too! Use them to separate the pool area from the porch, block the glare from the afternoon sun and protect your patio furniture from damaging UV rays.