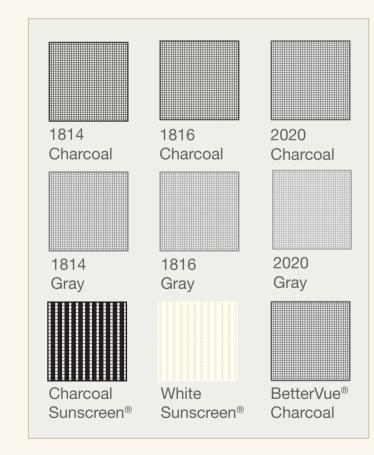

# **SCREEN TYPES**

9/12 MG0100350

Do you want to turn the garage into a gym, hobby room or play room? Or do you simply want to enjoy bug-free ventilation? Affordable Eze-Breeze® Garage Door Screens make a great addition to your garage, so you can work and play in comfort.

- 2-track or 4-track frame option
- Sill with threshold on both sides
- Vent quantities range from 2 10 to fill any size opening

- Vent configurations: stacked, staggered, pyramid, or condo
- Vents rolled with 1814 charcoal screen mesh
- Optional vinyl rolled panels keep out wind and rain but let in light
- 8", 12" or 16" kick plate
- Swivel latches shipped with every order
- Optional pull handles
- Color matched hardware
- Outside mount frame
- Inside mount frame